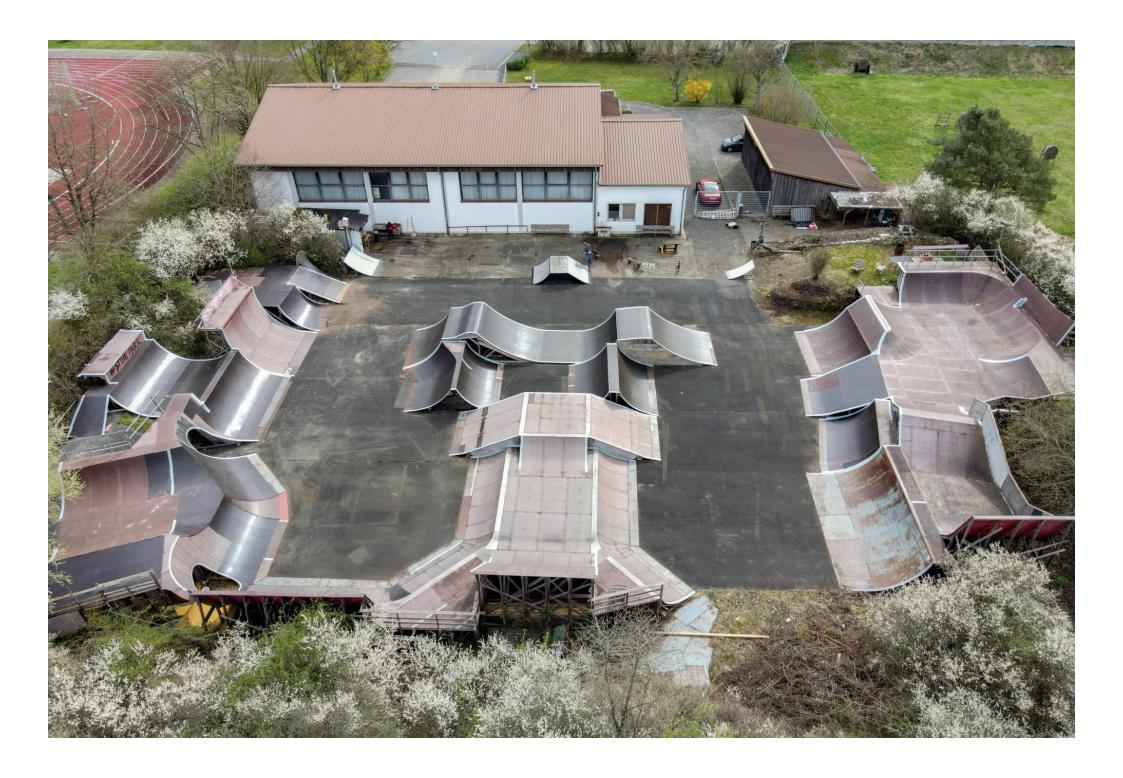

### **GENERAL INFORMATION**

**Country:** Germany **Time zone:** CET (UTC +1)

<u>City:</u> Wendelstein, 90530 <u>Money:</u> Euro (€) <u>Area:</u> Skatpark Wendelstein <u>Language:</u> German

HOW TO GET THERE:

Event Location: Radler Club e.V.

In der Gibitzen 30, 90530 Wendelstein (Germany)